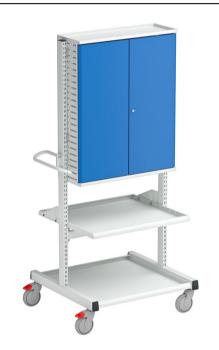

## **Treston Industrial Multi Cart**

This modular cart equipped with an ergonomic handle has a wide range of accessories that can be used to adapt the cart to meet the user 's specific needs, and it is ideal for LEAN production environments. The cart is effortless to move and serves well as a tool cart, for example. Among others, stacking bins, different types of shelves, and perforated panels, as well as a perforated panel cabinets, can be added to the Multi cart.