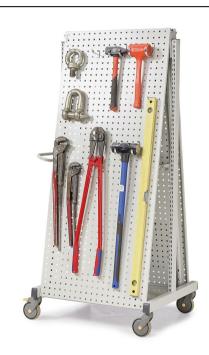

## **Treston Industrial Multi Cart**

This modular cart equipped with an ergonomic handle has a wide range of accessories that can be used to adapt the cart to meet the user 's specific needs, and it is ideal for LEAN production environments. The cart is effortless to move and serves well as a tool cart, for example. Among others, stacking bins, different types of shelves, and perforated panels, as well as a perforated panel cabinets, can be added to the Multi cart.

## **Treston Industrial Multi Offers:**

- A highly adaptable, powder-coated (RAL 7035) steel cart
- Frame is available in three different module sizes (M20,M30 and M36). Frame includes ergonomic handle
- · Various accessories available according to the chosen module size of the cart frame
- Total load capacity 660 lbs, height 70.5"
- Four swivel castors (∅ 5"), two with brakes
- Combinations are also available with ESD protection
- Its adaptability makes this cart an ideal solution for LEAN production environments