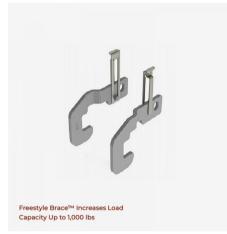

**SPG Freestyle Cantilever Shelving Offers:** 

- Durable heavy-duty steel construction
- Shelving available in five widths and eight lengths; uprights available in five heights
- Adjustable shelves on two-inch increments for maximum flexibility no tools required for adjustment
- Add-on units provide options for expanding side-to-side using common uprights with dual side adjustment
- Total load-bearing capacity of 3,200 lbs.
- Freestyle Brace<sup>™</sup> significantly increases load capacities: 25% on 30-inch shelves —
  from 600 lbs. to 800 lbs. and 40% on 24-inch shelves to 1,000 lbs.
- Shelves, uprights, and frame kits have a durable gray epoxy-based finish with advanced antimicrobial protective agent
- Complete assortment of accessories including hanger rails and shelf covers in wire and stainless steel