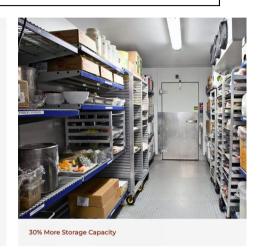

## **SPG Cantilever Shelving**

This freestanding cantilevered shelving system does not have front uprights, which allows easy access to items and increases storage capacity in the existing footprint by up to 30%.