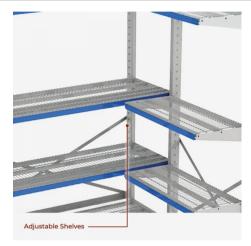

**SPG Freestyle Cantilever Shelving Offers:** 

- Durable heavy-duty steel construction
- Shelving available in five widths and eight lengths; uprights available in five heights
- Adjustable shelves on two-inch increments for maximum flexibility no tools required for adjustment
- Add-on units provide options for expanding side-to-side using common uprights with dual side adjustment
- Total load-bearing capacity of 3,200 lbs.
- Freestyle Brace<sup>™</sup> significantly increases load capacities: 25% on 30-inch shelves —
  from 600 lbs. to 800 lbs. and 40% on 24-inch shelves to 1,000 lbs.
- Shelves, uprights, and frame kits have a durable gray epoxy-based finish with advanced antimicrobial protective agent
- Complete assortment of accessories including hanger rails and shelf covers in wire and stainless steel