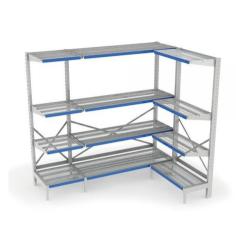

## **SPG Cantilever Shelving**

This freestanding cantilevered shelving system does not have front uprights, which allows easy access to items and increases storage capacity in the existing footprint by up to 30%.

**SPG Freestyle Cantilever Shelving Offers:** 

- Durable heavy-duty steel construction
- Shelving available in five widths and eight lengths; uprights available in five heights
- Adjustable shelves on two-inch increments for maximum flexibility no tools required for adjustment
- Add-on units provide options for expanding side-to-side using common uprights with dual side adjustment
- Total load-bearing capacity of 3,200 lbs.
- Freestyle Brace<sup>™</sup> significantly increases load capacities: 25% on 30-inch shelves —
  from 600 lbs. to 800 lbs. and 40% on 24-inch shelves to 1,000 lbs.
- Shelves, uprights, and frame kits have a durable gray epoxy-based finish with advanced antimicrobial protective agent
- Complete assortment of accessories including hanger rails and shelf covers in wire and stainless steel