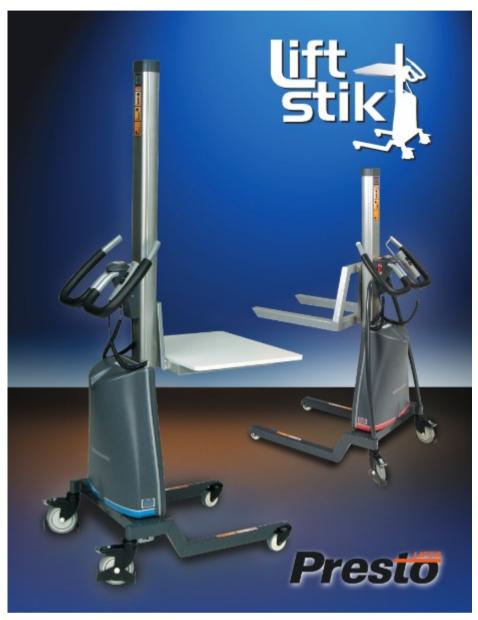

## Advantages - The Lift Stik's Unique Design.

- Loads are centrally and evenly distributed over all 4 wheels for maximum stability. The mast is vertical and also lifts vertically so it will not bind even with off center loads.
- The control unit can be easily reached without removing hands from the steering handle. It is also detachable and can be used remotely.
- Two speed function both up and down.
- · Battery charge status indicator is easily visible.
- Ball bearing wheels roll easily on any surface and are equipped with toeguards for safety.
- · Onboard battery charger plugs into any standard 115V outlet.
- Compact clean design. The mast is sealed and the motor cover is sealed also underneath.
- · Mechanical overload protection without reset delay.
- · Safety function to prevent trapping when lowering.
- · Extremely high sideways stability of forks and platform.

## Most Presto LiftStiks (standard models) are IN STOCK & SHIP WITHIN 1 WEEK

Extremely maneuverable, even more versatile