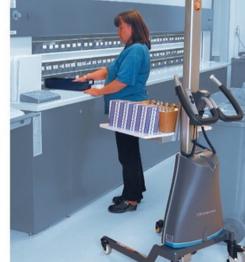

## Advantages - The Lift Stik's Unique Design.

- Loads are centrally and evenly distributed over all 4 wheels for maximum stability. The mast is vertical and also lifts vertically so it will not bind even with off center loads.
- The control unit can be easily reached without removing hands from the steering handle. It is also detachable and can be used remotely.
- Two speed function both up and down.
- · Battery charge status indicator is easily visible.
- Ball bearing wheels roll easily on any surface and are equipped with toeguards for safety.
- · Onboard battery charger plugs into any standard 115V outlet.
- Compact clean design. The mast is sealed and the motor cover is sealed also underneath.
- · Mechanical overload protection without reset delay.
- · Safety function to prevent trapping when lowering.
- · Extremely high sideways stability of forks and platform.