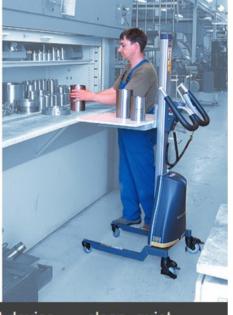

## Advantages - The Lift Stik's Unique Design.

- Loads are centrally and evenly distributed over all 4 wheels for maximum stability. The mast is vertical and also lifts vertically so it will not bind even with off center loads.
- The control unit can be easily reached without removing hands from the steering handle. It is also detachable and can be used remotely.
- Two speed function both up and down.
- · Battery charge status indicator is easily visible.
- Ball bearing wheels roll easily on any surface and are equipped with toeguards for safety.
- · Onboard battery charger plugs into any standard 115V outlet.
- Compact clean design. The mast is sealed and the motor cover is sealed also underneath.
- · Mechanical overload protection without reset delay.
- · Safety function to prevent trapping when lowering.
- · Extremely high sideways stability of forks and platform.

## Most Presto LiftStiks (standard models) are IN STOCK & SHIP WITHIN 1 WEEK

Extremely maneuverable, even more versatile