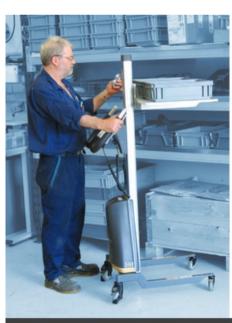

## Advantages - The Lift Stik's Unique Design.

- Loads are centrally and evenly distributed over all 4 wheels for maximum stability. The mast is vertical and also lifts vertically so it will not bind even with off center loads.
- The control unit can be easily reached without removing hands from the steering handle. It is also detachable and can be used remotely.
- Two speed function both up and down.
- · Battery charge status indicator is easily visible.
- Ball bearing wheels roll easily on any surface and are equipped with toeguards for safety.
- · Onboard battery charger plugs into any standard 115V outlet.
- Compact clean design. The mast is sealed and the motor cover is sealed also underneath.
- · Mechanical overload protection without reset delay.
- · Safety function to prevent trapping when lowering.
- · Extremely high sideways stability of forks and platform.

## Most Presto LiftStiks (standard models) are IN STOCK & SHIP WITHIN 1 WEEK

Extremely maneuverable, even more versatile