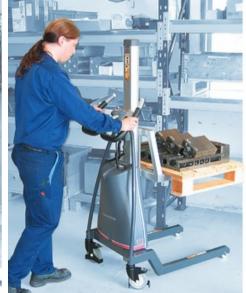

## Advantages - The Lift Stik's Unique Design.

- Loads are centrally and evenly distributed over all 4 wheels for maximum stability. The mast is vertical and also lifts vertically so it will not bind even with off center loads.
- The control unit can be easily reached without removing hands from the steering handle. It is also detachable and can be used remotely.
- Two speed function both up and down.
- · Battery charge status indicator is easily visible.
- Ball bearing wheels roll easily on any surface and are equipped with toeguards for safety.
- · Onboard battery charger plugs into any standard 115V outlet.
- Compact clean design. The mast is sealed and the motor cover is sealed also underneath.
- · Mechanical overload protection without reset delay.
- · Safety function to prevent trapping when lowering.
- · Extremely high sideways stability of forks and platform.