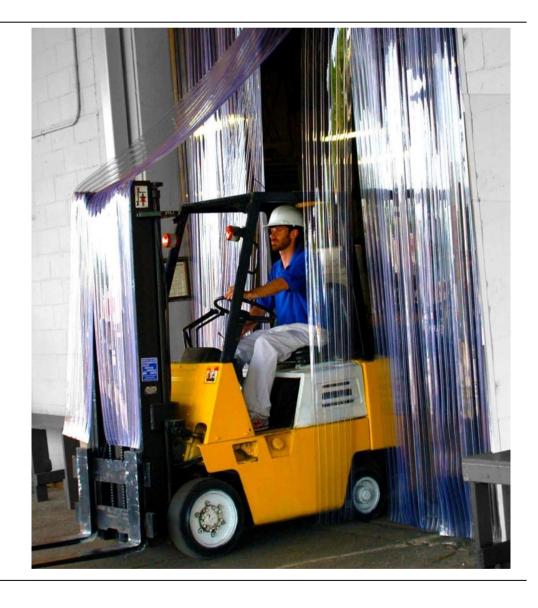

DFX Strip Doors Vinyl Strip Doors are so practical and efficient yet so simple in design. They consist of hanging flexible PVC strips, lightweight and transparent, and interlocked to form an environmental seal that opens only to the size of the person or equipment passing through. The strips part readily on contact and automatically fall back in place as pass-through is completed.

## **Advantages of DFX Vinyl Strip Doors:**

- Energy Control
- Noise Control
- Safety Promotion
- Traffic Efficiency
- Layout Efficiency
- Minimal Maintenance
  - Cost Control