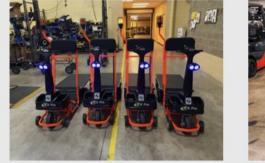

## **Amigo Custom Solutions**

From maintenance and towing trailers to builds that overcome your challenge, Amigo Mobility's custom material handling line is moving people and products safely and efficiently every day.

## **Customization Options:**

- Lithium battery
- Quick-swap connections to keep employees moving
- Custom color
- Extra tall strobe light
- Front cup holder
- Multiple trailers
- Multiple shelves on trailers
- Windshield