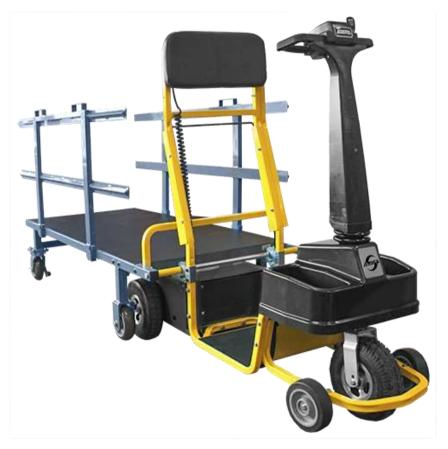

## **Amigo Custom Solutions**

From maintenance and towing trailers to builds that overcome your challenge, Amigo Mobility's custom material handling line is moving people and products safely and efficiently every day.

## **Customization Options:**

- Lithium battery
- Quick-swap connections to keep employees moving
- Custom color
- Extra tall strobe light
- Front cup holder
- Multiple trailers
- Multiple shelves on trailers
- Windshield

Amigo Mobility's engineering department is ready and equipped to work with you and your team to design the perfect material handling solution to fit your needs

your team to design the period matchar nanding solution to it your needs.